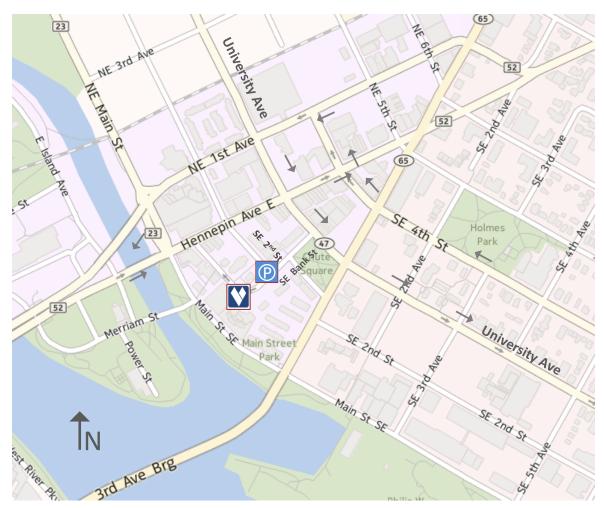

Vector Wealth Management is located in NE Minneapolis, across the Mississippi river from downtown.

#### If using GPS, enter the below address for the parking ramp:

## Riverplace Parking Ramp 30 2nd St SE; Minneapolis, MN 55414

We can validate your parking for the ramp on the corner of 2nd & Bank Streets, connected underground to Vector's building (Riverplace Main Hall).

From the ramp, walk into the building from Ramp Level A. This takes you to the 2<sup>nd</sup> Floor of Riverplace Main Hall. (Ramp Level C takes you to the 1<sup>st</sup> floor of Riverplace Main Hall. Ramp Level B is in between the two floors of the building.)

Enter the main building through the black double doors, take your second right and follow the hallway. Vector Wealth Management is in Suite 236, across from the glass elevators.

#### **Vector Wealth Management in the Riverplace Main Hall**

43 Main St SE, Suite 236; Minneapolis, MN 55414 (612) 378-7560

Using GPS for the office address brings you to the cobblestone street where metered parking may be available between the building and the river.

Enter Riverplace Main Hall under the black awning at the corner of Main & Merriam Streets. Take the elevator up to the 2nd floor. Vector is located across from the elevator.

(612) 378-7560