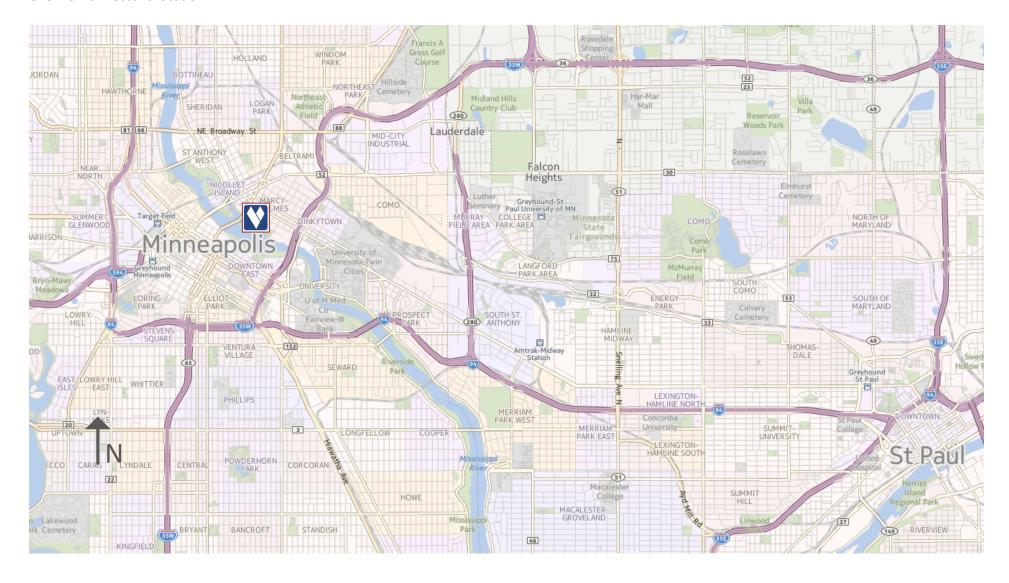

Vector Wealth Management is located in NE Minneapolis, across the Mississippi river from downtown.

#### Overview of Vector's location: